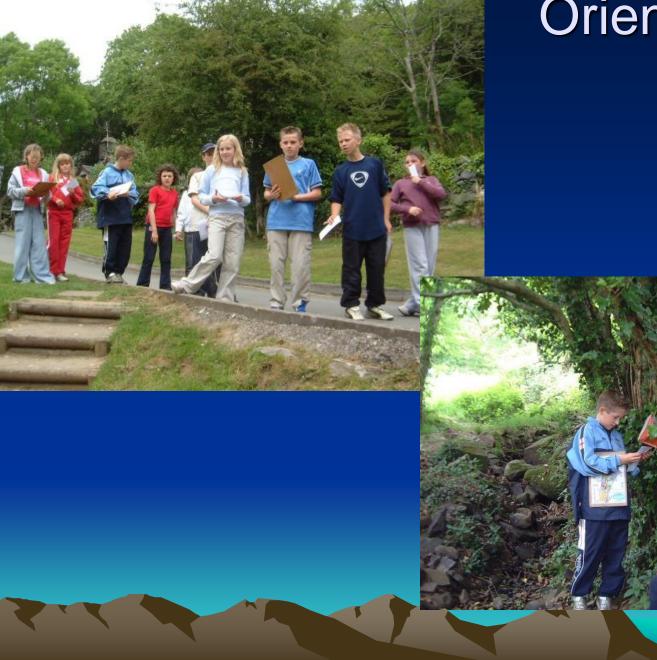

#### **CMC - The Ranch** Bryn-y-Moel, Llanbedr, Gwynedd, Wales





### Staff Accommodation





# The Staff









### Dining Room

- Breakfast choice of cereals, something cooked i.e. sausage and beans, bacon and hash browns, scrambled eggs, plus toast with jam/marmalade.
- Lunch Sandwiches and fruit.
- Evening meal 'Home' cooked style meals with vegetarian and other diets catered for.
- Evening drinks Hot chocolate/tuck shop





#### Games Room –

Table tennis Pool Tuck shop Cold Water machine





### Accommodation

- 8 ensuite rooms with 4 beds = 32 children
- 3 ensuite rooms = Teachers
- 2 rooms = Spare



## Orienteering



### Local Hill and Valley Walk









## Archery