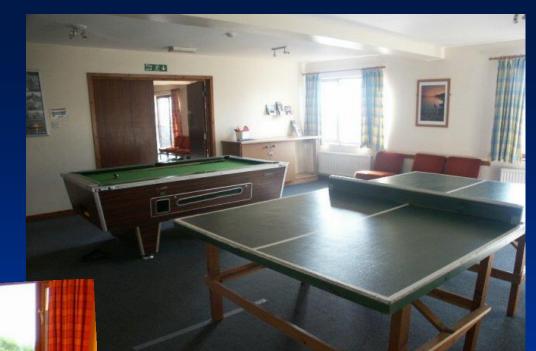

#### **CMC - The Ranch** Bryn-y-Moel, Llanbedr, Gwynedd, Wales





### Staff Accommodation





# The Staff









### Dining Room

- Breakfast choice of cereals, something cooked i.e. sausage and beans, bacon and hash browns, scrambled eggs, plus toast with jam/marmalade.
- Lunch Sandwiches and fruit.
- Evening meal 'Home' cooked style meals with vegetarian and other diets catered for.
- Evening drinks Hot chocolate/tuck shop





#### Games Room –

Table tennis Pool Tuck shop Cold Water machine





### Accommodation

- 8 ensuite rooms with 4 beds = 32 children
- 3 ensuite rooms = Teachers
- 2 rooms = Spare



## Orienteering



### Local Hill and Valley Walk









## Archery